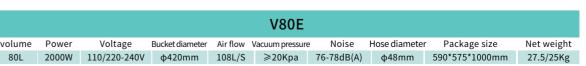

| 1200W | 220-240V | ф300mm          | 30L/S    | 15/17Kpa        | 76-78dB(A) | ф38mm         | 370*370*460mm | 6.7/5.7Kg  |  |  |  |  |

# V70E Front-mounted Wet and Dry Vacuum



| V70E   |            |          |           |             |               |          |               |              |            |  |  |  |
|--------|------------|----------|-----------|-------------|---------------|----------|---------------|--------------|------------|--|--|--|
| Volume | Power      | Voltage  | Frequency | Air flow Va | acuum pressui | re Noise | Hose diameter | Cable length | Net weight |  |  |  |
| 70L    | 1100/2000W | 220-240V | 60Hz      | 108L/S      | 20Kpa         | 82dB(A)  | 0.75/3mm      | 10m          | 25Kg       |  |  |  |

# $V80E\,$ Water Filtration Wet and Dry Vacuum