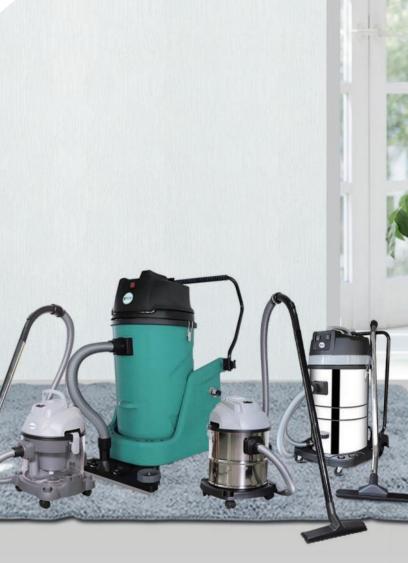

# Professional cleaning made simple

### Nanjing TVX Cleaning Equipment Co., Ltd.

- Building 8, Phase 2, Zifeng R&D Center, NO. 121 Baihe Road, Pukou District, Nanjing City, Jiangsu Province, China
- in Nanjing TVX Cleaning Equipment Co., Ltd.
- sales@tvxclean.com
- +86 18061203729





Website

WeCha

## Water Filtration Wet and Dry Vacuum

U





## V20E/V20EW V70/V80

### 



### Application scenarios



Hotel

Home

Parameters

| V20EW  |       |          |                 |          |                 |            |               |               |            |  |  |  |  |
|--------|-------|----------|-----------------|----------|-----------------|------------|---------------|---------------|------------|--|--|--|--|
| Volume | Power | Voltage  | Bucket diameter | Air flow | Vacuum pressure | Noise      | Hose diameter | Package size  | Net weight |  |  |  |  |
| 20L    | 1200W | 220-240V | ф300mm          | 30L/S    | 15/17Kpa        | 76-78dB(A) | ф38mm         | 370*370*460mm | 6.7/5.7Kg  |  |  |  |  |

# V70E Front-mounted Wet and Dry Vacuum



| V70E   |            |          |           |             |               |