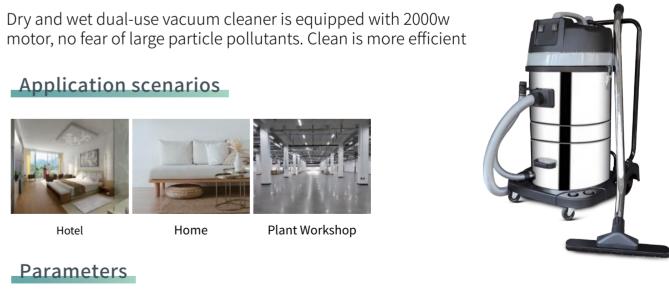

L    | 1200W | 220-240V | ф300mm          | 30L/S    | 15/17Kpa        | 76-78dB(A) | ф38mm         | 370*370*460mm | 6.7/5.7Kg  |  |  |  |  |

# V70E Front-mounted Wet and Dry Vacuum



| V70E   |            |          |           |             |               |          |               |              |            |  |  |  |
|--------|------------|----------|-----------|-------------|---------------|----------|---------------|--------------|------------|--|--|--|
| Volume | Power      | Voltage  | Frequency | Air flow Va | acuum pressui | re Noise | Hose diameter | Cable length | Net weight |  |  |  |
| 70L    | 1100/2000W | 220-240V | 60Hz      | 108L/S      | 20Kpa         | 82dB(A)  | 0.75/3mm      | 10m          | 25Kg       |  |  |  |

# $V80E\,$ Water Filtration Wet and Dry Vacuum