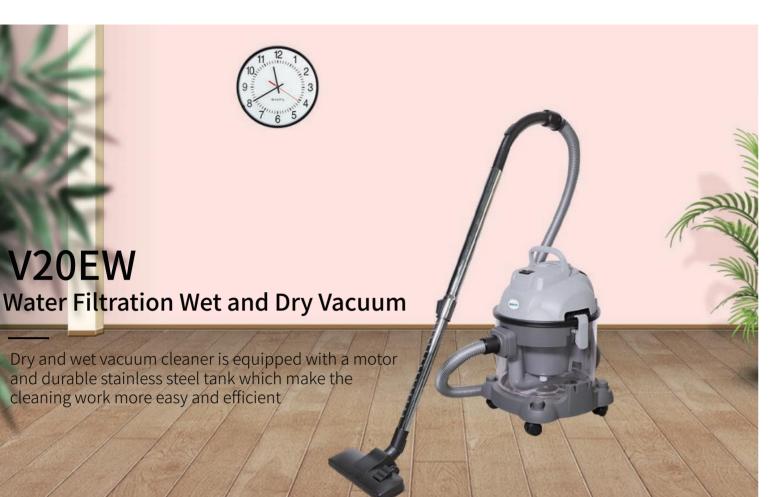

# Professional cleaning made simple

### Nanjing TVX Cleaning Equipment Co., Ltd.

- Building 8, Phase 2, Zifeng R&D Center, NO. 121 Baihe Road, Pukou District, Nanjing City, Jiangsu Province, China
- in Nanjing TVX Cleaning Equipment Co., Ltd.
- sales@tvxclean.com
- +86 18061203729





Website

WeCha

## Water Filtration Wet and Dry Vacuum

U





## V20E/V20EW V70/V80

### 



### Application scenarios



Hotel

Home

Parameters

| V20EW  |       |          |                 |          |                 |            |               |               |            |  |  |  |  |
|--------|-------|----------|-----------------|----------|-----------------|------------|---------------|---------------|------------|--|--|--|--|
| Volume | Power | Voltage  | Bucket diameter | Air flow | Vacuum pressure | Noise      | Hose diameter | Package size  | Net weight |  |  |  |  |
| 20L    | 1200W | 220-240V | ф300mm          | 30L/S    | 15/17Kpa        | 76-78dB(A) | ф38mm         | 370*370*460mm | 6.7/5.7Kg  |  |  |  |  |

# V70E Front-mounted Wet and Dry Vacuum



| V70E   |            |          |           |             |               |          |               |