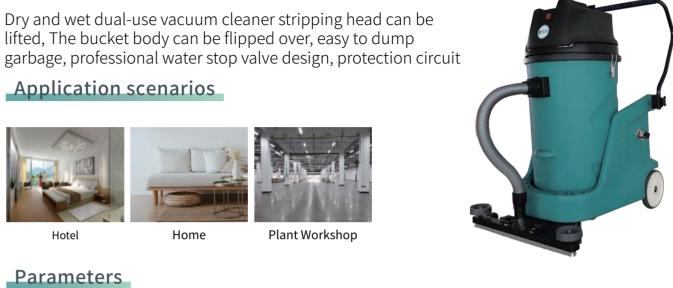

# V70E Front-mounted Wet and Dry Vacuum

| V70E   |            |          |           |             |               |          |               |              |            |  |  |  |
|--------|------------|----------|-----------|-------------|---------------|----------|---------------|--------------|------------|--|--|--|
| Volume | Power      | Voltage  | Frequency | Air flow Va | acuum pressui | re Noise | Hose diameter | Cable length | Net weight |  |  |  |
| 70L    | 1100/2000W | 220-240V | 60Hz      | 108L/S      | 20Kpa         | 82dB(A)  | 0.75/3mm      | 10m          | 25Kg       |  |  |  |